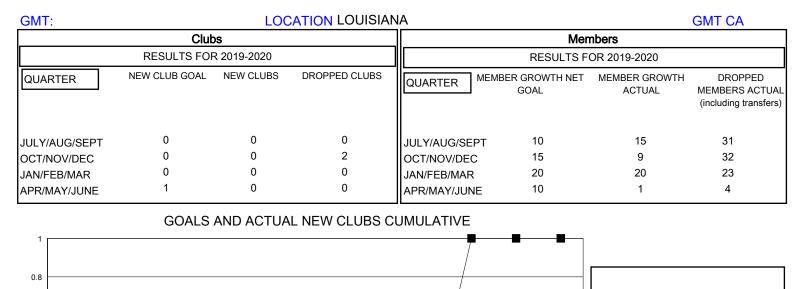

## MONTHLY MEMBERSHIP PROGRESS REPORT

District 8 I

Results as of: 6/30/2020

CURRENT YEAR GOALS FOR NEW CLUBS

| DROPPED CLUBS: 2        | 14 CLUBS OF 27 ADDED 1 OR MORE<br>NEW MEMBERS | GENDER DISTRIBUTION        |    |
|-------------------------|-----------------------------------------------|----------------------------|----|
|                         |                                               | MALE 430 (73.01%)          |    |
| DROPPED MEMBERS         |                                               | FEMALE 159 (26.99%)        |    |
| DECEASED 7              | CLICK HERE FOR CUMULATIVE                     | TOTAL FAMILY UNIT MEMBERS  | 43 |
| CLUB CANCELLED18OTHER65 | MEMBERSHIP DATA                               | FAMILY MEMBERS PAYING HALF | 22 |
| TOTAL 90                | -                                             |                            |    |