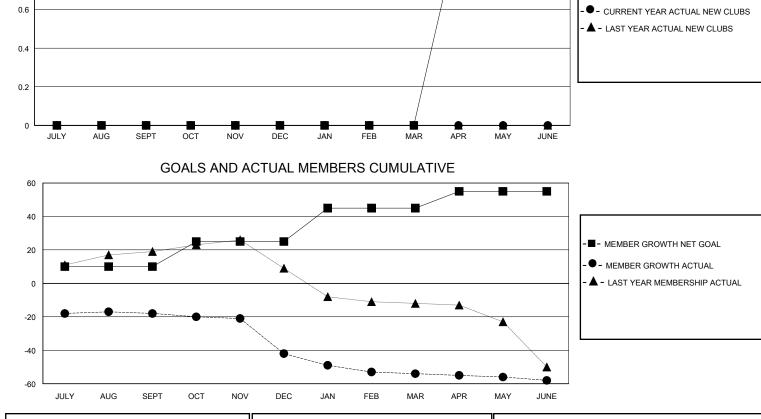

## MONTHLY MEMBERSHIP PROGRESS REPORT

District 8 I

Results as of: 6/30/2020

CURRENT YEAR GOALS FOR NEW CLUBS

| DROPPED CLUBS: 2        | 14 CLUBS OF 27 ADDED 1 OR MORE<br>NEW MEMBERS | GENDER DISTRIBUTION        |    |
|-------------------------|-----------------------------------------------|----------------------------|----|
|                         |                                               | MALE 430 (73.01%)          |    |
| DROPPED MEMBERS         |                                               | FEMALE 159 (26.99%)        |    |
| DECEASED 7              | CLICK HERE FOR CUMULATIVE                     | TOTAL FAMILY UNIT MEMBERS  | 43 |
| CLUB CANCELLED18OTHER65 | MEMBERSHIP DATA                               | FAMILY MEMBERS PAYING HALF | 22 |
| TOTAL 90                | -                                             |                            |    |